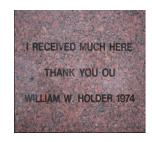

Your gift of \$350 for a 12" x 12" granite paver will allow you to leave an engraved name or message for future generations of Sooners. Each paver is etched with your personalized message, sealed and weatherproofed to ensure your tribute remains a lasting legacy at the Price College of Business.

- Honor OU employees from your company.
- Honor a classmate, a generational OU family, or anyone who shaped your college experience.

For example:

The University of Oklahoma is an equal opportunity institution. www.ou.edu/eoo.