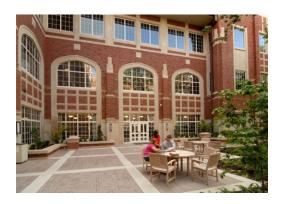

The Dodson Courtyard, tucked in between Price and Adams Halls, is home to hundreds of pavers. The courtyard is a hub of student and alumni activity, and the perfect spot to gather with friends and family on game days or other campus and college events.