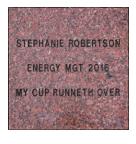

Your gift of \$350 for a 12" x 12" granite paver will allow you to leave an engraved name or message for future generations of Sooners. Each paver is etched with your personalized message, sealed and weatherproofed to ensure your tribute remains a lasting legacy at the Price College of Business.

## Customize Your Message

A personalized paver is a unique way to:

- Create an enduring reminder of your time at OU.
- Memorialize/recognize people or special occasions.
- Celebrate a birthday, graduation, promotion, award, or holiday.