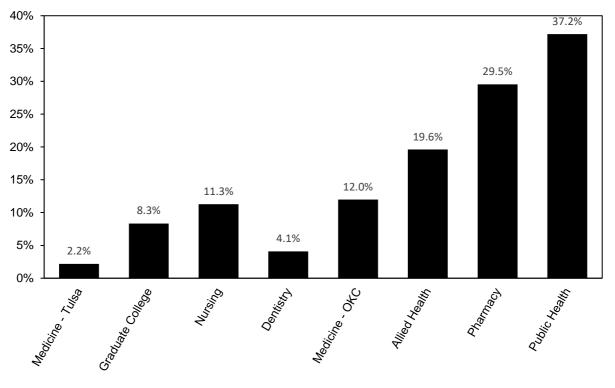

| Full-Time Faculty Headcount by Tenure Status and College |         |                        |                            |                 |       | Fall 2020           |
|----------------------------------------------------------|---------|------------------------|----------------------------|-----------------|-------|---------------------|
| <u>College</u>                                           | Tenured | Tenure<br><u>Track</u> | Consecutive<br><u>Term</u> | Not<br>Eligible | Total | %<br><u>Tenured</u> |
| Allied Health                                            | 10      | 8                      | 27                         | 6               | 51    | 19.6%               |
| Dentistry                                                | 2       | 1                      | 14                         | 32              | 49    | 4.1%                |
| Graduate College                                         | 2       | 0                      | 13                         | 9               | 24    | 8.3%                |
| Medicine - OKC                                           | 104     | 47                     | 457                        | 260             | 868   | 12.0%               |
| Medicine - Tulsa                                         | 3       | 2                      | 105                        | 27              | 137   | 2.2%                |
| Nursing                                                  | 7       | 4                      | 17                         | 34              | 62    | 11.3%               |
| Pharmacy                                                 | 13      | 5                      | 18                         | 8               | 44    | 29.5%               |
| Public Health                                            | 16      | 16                     | 2                          | 9               | 43    | 37.2%               |
|                                                          |         |                        |                            |                 |       |                     |

## FACULTY CHARACTERISTICS

Percent Tenured Faculty

653

385

1,278

12.3%

83

157

Source: HSC Office of Institutional Research as of November 1, 2020

**Total Full-Time Faculty**