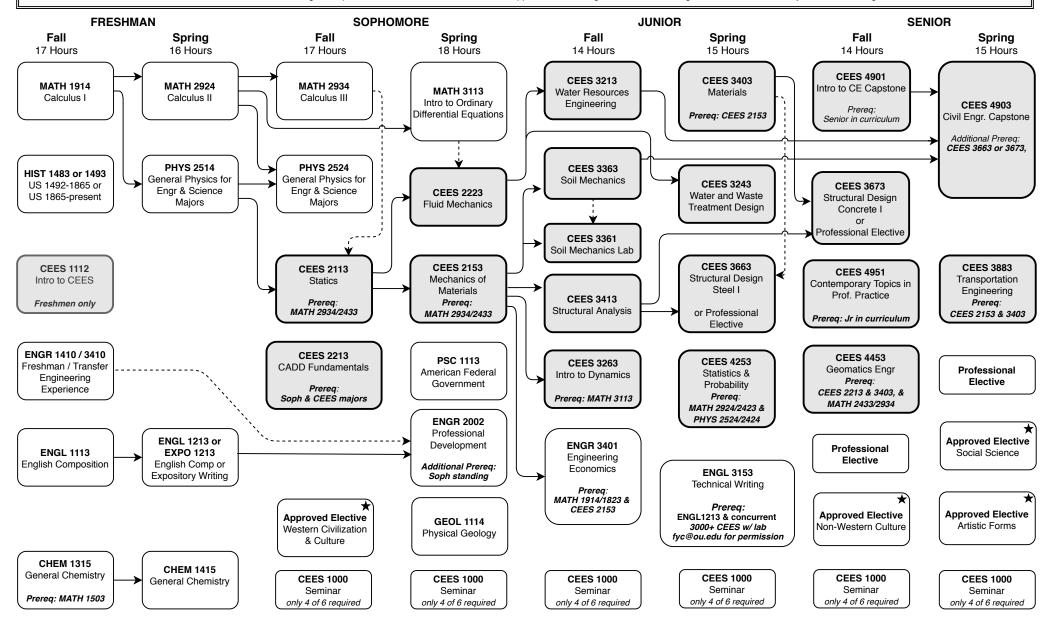

## **Bachelor of Science in Civil Engineering (Standard Option B190)**

Summer 2019 through Spring 2019 – Total Credit Hours: 126

This flowchart is not an official check sheet of degree requirements. It is meant to be used as a supplemental visual guide to be used along with the official University of Oklahoma degree check sheet.

|  | At least one of these Gen. Ed. courses must be 3000-4000 level. | Foreign Language: 2 semesters college level or 2 years of high | h school. |
|--|-----------------------------------------------------------------|----------------------------------------------------------------|-----------|
|--|-----------------------------------------------------------------|----------------------------------------------------------------|-----------|

←---→ Co-requisite. ← → Prerequisite ☐ Shaded courses offered once per year. ☐ HS History Deficiency