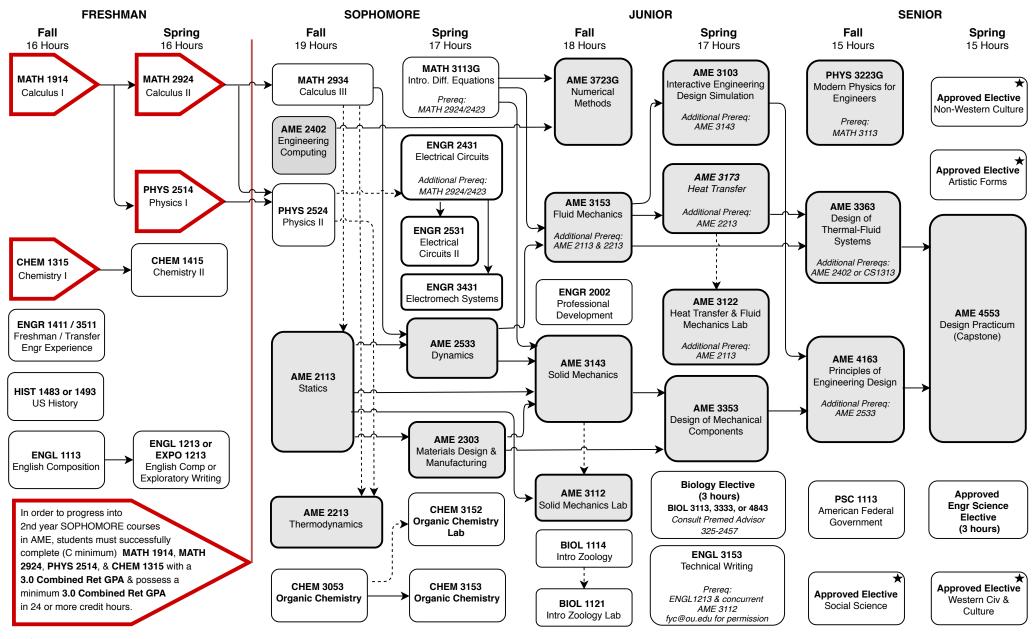

## Bachelor of Science in Mechanical Engineering (Premedical Option B676)

Summer 2018 through Spring 2019 - Total Credit Hours: 133

This flowchart is not an official check sheet of degree requirements. It is meant to be used as a supplemental visual guide to be used along with the official University of Oklahoma degree check sheet.

☐ ★ At least one of these Gen. Ed. courses must be 3000-4000 level. ☐ Foreign Language: 2 semesters college level or 2 years of high school.

←---→ Co-requisite. ←→→ Prerequisite
Shaded courses offered once per year.

Per AME: Courses taken during Winter and Spring Intersessions will not qualify for AME course credit