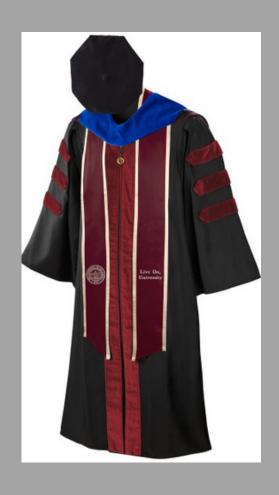

# Regalia Checklist - Doctoral

#### Tam

• poofy, octagon-shaped cap

#### Gown

- should say "Doctor inside the gown
- crimson velvet panels on front & arms
- OU zipper pull

## **Tassel**

- short, bullion tassel with no gold pendant
- PhD & EdD will be gold
- Physical Therapy & Nursing will match your hood

## **Stole**

• crimson with OU seal

## **Doctoral Hood**

velvet portion will match your degree color below