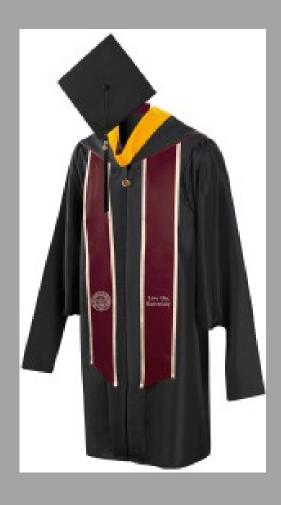

## Regalia Checklist - Masters

## Cap

square, flat, mortar-board

#### Gown

- should say "Masters" inside the gown
- gold OU zipper pull
- sleeve attachments drape beyond arm opening

#### **Tassel**

• black with gold OU seal charm

## Stole

• crimson with white embroidered OU seal