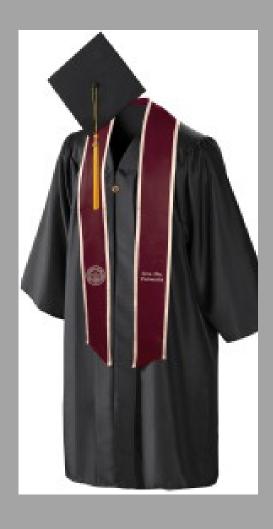

## Regalia Checklist - Bachelors

## Cap

• square, flat, mortar-board

#### Gown

- should say "Graduate" or "Bachelors" on gown
- gold OU zipper pull

## **Tassel**

- gold with gold OU seal charm
- color will match that of your degree

## **Stole**

• crimson with white embroidered OU seal