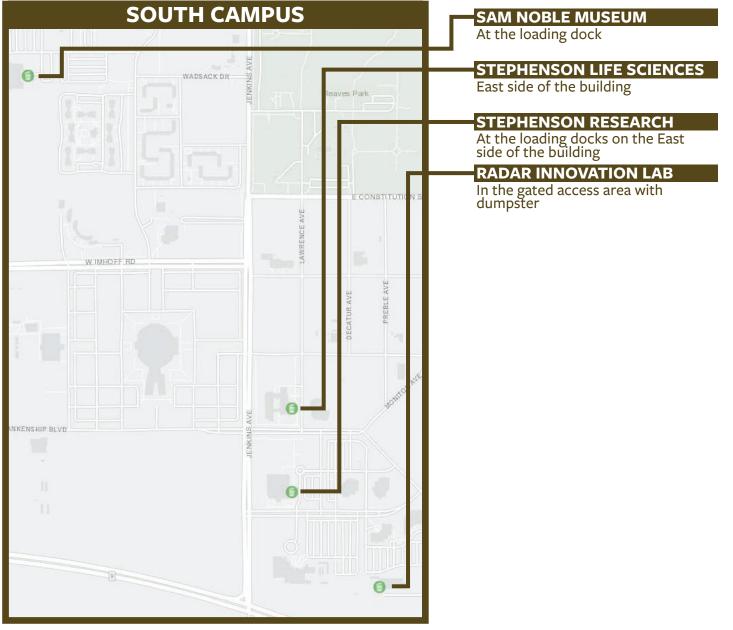

## **CARDBOARD TRAILER LOCATIONS**

## **CARDBOARD TRAILER LOCATIONS**

| STUD<br>Near t<br>North | the dumpster on the South<br>of the buidling<br>DENT UNION<br>the dumpster on the<br>heast side of the buidling<br>KEYS ENERGY CENTER |
|-------------------------|---------------------------------------------------------------------------------------------------------------------------------------|
| STUD<br>Near t<br>North | DENT UNION<br>the dumpster on the<br>heast side of the buidling                                                                       |
| Near t<br>North         | the dumpster on the<br>neast side of the buidling                                                                                     |
|                         | KEYS ENERGY CENTER                                                                                                                    |
| PANC 07                 | of the building in the parking                                                                                                        |
|                         | L ENGINEERING                                                                                                                         |
|                         | of dumpster                                                                                                                           |
|                         | VATER TOWER                                                                                                                           |
| At the                  | e base of the tower                                                                                                                   |
|                         | LINGS HALL                                                                                                                            |
| Parkir                  | ng lot West of building                                                                                                               |
| FOO <sup>T</sup>        | TBALL STADIUM                                                                                                                         |
| Gate 1                  |                                                                                                                                       |
|                         | DENTIAL COLLEGES                                                                                                                      |
| Near t                  | the dumpster between the olleges                                                                                                      |
|                         | EMAIN                                                                                                                                 |
| At the side o           | e loading dock on the West<br>of the building                                                                                         |
|                         | BBEMAN VILLAGE                                                                                                                        |
| West :                  | side of the building                                                                                                                  |
| COU                     | CH RESTAURANTS                                                                                                                        |
|                         | e loading dock on the South<br>of the building                                                                                        |
|                         | ARTER HALL                                                                                                                            |
| North                   | n side of the building                                                                                                                |